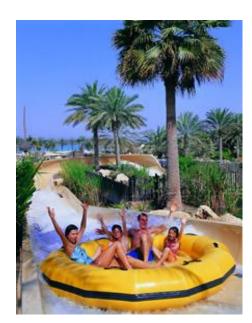

## WILD WADI WATER PARK (FULL DAY) - FAMILY/GROUP

Wild Wadi Waterpark includes 30 rides and attractions. The tale of Juha, a known character from the Arabian folkfore, is the general theme of the park. It is located near the Burj Al Arab and Jumeirah Beach Hotel, exposing people to stunning views from the higher attractions within the park.

Rides within the park include the Burj Surj, the Jumeirah Sceirah, Juha's Journey, Wadi Basher, Hos'N Hurler, Flood River Flyer, Rushing Rapids and many more.

Experience the exhilaration of

weightlessness on the 'Jumeirah Sceirah', a speed slide that hurtles you at a speed of up to 80 km per hour. It's the tallest and fastest free fall speed slide outside North America, cascading 100 feet into the valley below.