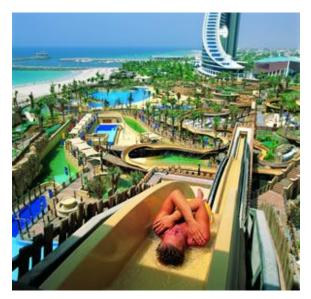

## WILD WADI WATER PARK (FULL DAY) - FAMILY/GROUP

Wild Wadi Waterpark includes 30 rides and attractions. The tale of Juha, a known character from the Arabian folkfore, is the general theme of the park. It is located near the Burj Al Arab and Jumeirah Beach Hotel, exposing people to stunning views from the higher attractions within the park.

Rides within the park include the Burj Surj, the Jumeirah Sceirah, Juha's Journey, Wadi Basher, Hos'N Hurler, Flood River Flyer, Rushing Rapids and many more.

Experience the exhilaration of

weightlessness on the 'Jumeirah Sceirah', a speed slide that hurtles you at a speed of up to 80 km per hour. It's the tallest and fastest free fall speed slide outside North America, cascading 100 feet into the valley below.