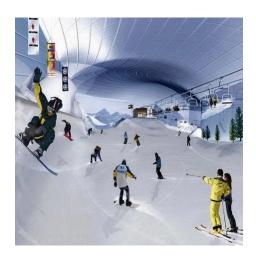

## Ski Dubai

Explore Ski Dubai, the first indoor ski resort in the Middle East. In contrast to the summery climate of Dubai, enjoy skiing, snowboarding, tobogganing and playing around in the snowy mountains at the ski resort in Mall of the Emirates.

From experiencing the scenic views from the chairlift and tumbling down snow slides to relaxing over a hot beverage in the cold – there is something to do for everyone.

There are various levels of skiing and snowboarding, from beginners to snow sport enthusiasts, so everyone will have the opportunity to explore fun in this all year round ski park.