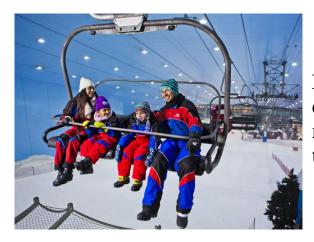

From experiencing the scenic views from the chairlift and tumbling down snow slides to relaxing over a hot beverage in the cold – there is something to do for everyone.

There are various levels of skiing and snowboarding, from beginners to snow sport enthusiasts, so everyone will have the opportunity to explore fun in this all year round ski park.