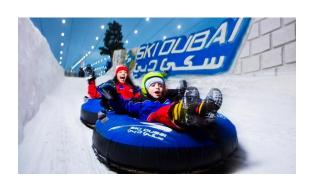

## Ski Dubai

Explore Ski Dubai, the first indoor ski resort in the Middle East. In contrast to the summery climate of Dubai, enjoy skiing, snowboarding, tobogganing and playing around in the snowy mountains at the ski resort in Mall of the Emirates.

From experiencing the scenic views from the chairlift and tumbling down snow slides to relaxing over a hot beverage in the cold – there is something to do for everyone.

There are various levels of skiing and snowboarding, from beginners to snow sport enthusiasts, so everyone will have the opportunity to explore fun in this all year round ski park.